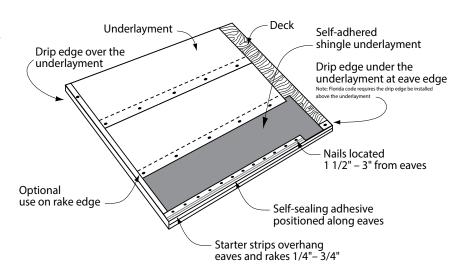

- \*\* Refer to the Atlas Roofing Limited Shingle Warranty for all coverage requirements.
- Refer to the Atlas Signature Select® Limited Warranty for all system coverage requirements

**APPLICATION OF PRO-CUT® UNIVERSAL STARTER SHINGLES** 